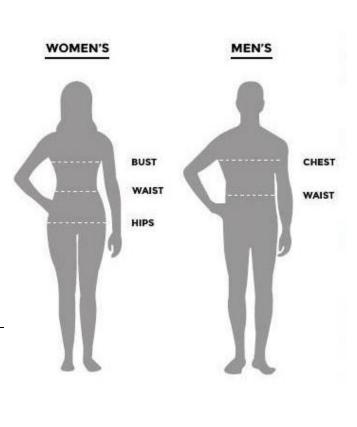

## How to Measure

Waist: Measure around the waist at the narrowest point.

Hips: Measure around the hips at the fullest point.

**Sleeve:** Measure from the center back at neck base along shoulder and down arm to wrist with a slightly bent ebow.

**Neck:** Measure around the base of the neck allowing for a comfortable fit or measure a shirt collar that fits well.

**Inseam:** Measure from base of crotch down inside of leg to desired pant length.

**Chest:** Measure around the largest part of the chest and shoulder blades with arms relaxed at sides.